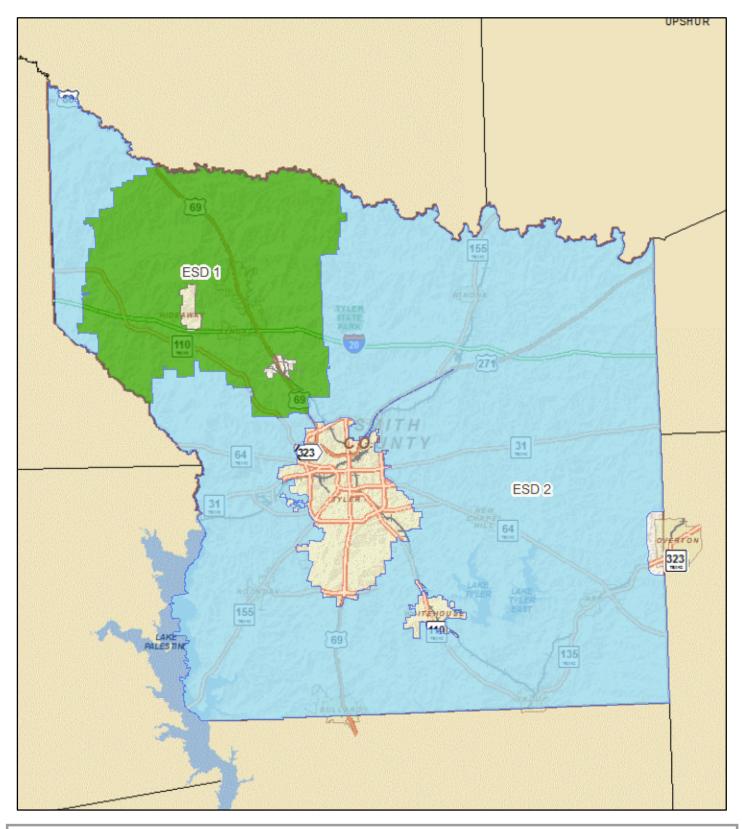

0 10,00**2**0,000 40,000 60,000 80,000 Feet

This map was prepared by the Smith County map site and may be revised without notification to any user. This product is for informational purposes and may not have been prepared for or be suitable for legal, engineering, or surveying purposes. It does not represent an on-the-ground survey and represents only the approximate relative location of property boundaries. The user is encouraged to check with the City of Tyler, SCAD, and the 911 Administration to verify that the map being used is the latest, most current one available. http://www.smithcountymapsite.org/